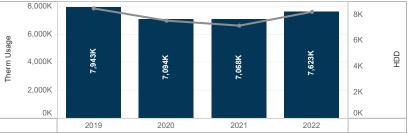

## **Utility Consumption & Premise Trends**

|                           | 2019  | 2020  | 2021  | 2022  |
|---------------------------|-------|-------|-------|-------|
| Cooling Degree Days (CDD) | 463   | 672   | 790   | 634   |
| Heating Degree Days (HDD) | 8,502 | 7,561 | 7,175 | 8,241 |

| Annual % Change           |      |      |      |  |  |
|---------------------------|------|------|------|--|--|
|                           | 2020 | 2021 | 2022 |  |  |
| % Change in Premise Count | 1%   | 0%   | 0%   |  |  |
| % Change in kWh Usage     | -2%  | 9%   | -4%  |  |  |
| % Change in Therm Usage   | -11% | 0%   | 8%   |  |  |

Line: CDD/HDD totals; Colored Bar:Total Consumption & Premises Balance Temp: 65F; Source: www.weatherdatadepot.com and NOAA.gov