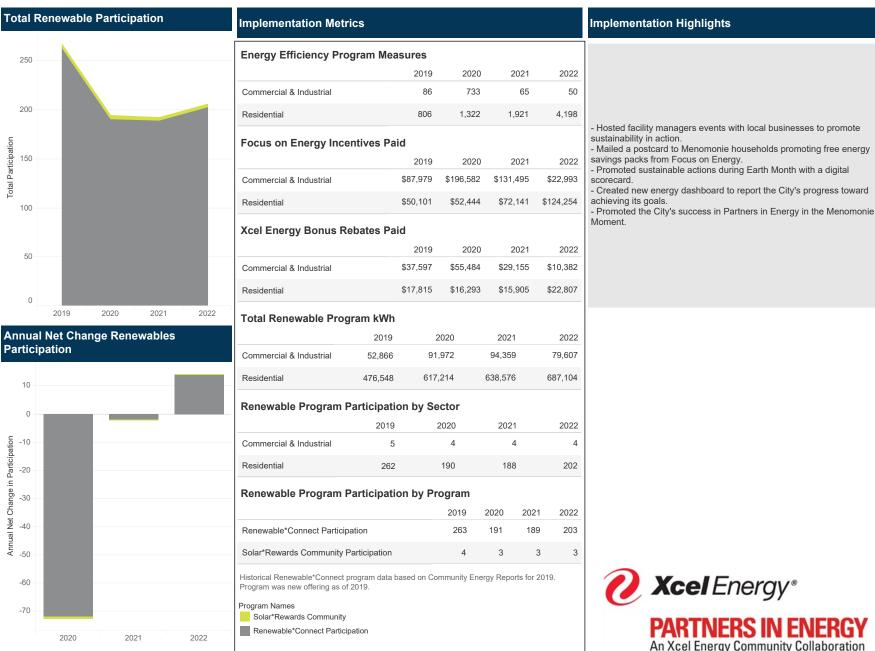

| Annua | l Program | Trends |
|-------|-----------|--------|
|-------|-----------|--------|

|                                  | 2019      | 2020      | 2021      | 2022      |
|----------------------------------|-----------|-----------|-----------|-----------|
| Focus on Energy kWh Savings      | 1,472,191 | 3,624,888 | 1,604,450 | 1,353,660 |
| Focus on Energy Therm<br>Savings | 11,160    | 60,413    | 239,816   | 31,002    |
| Focus on Energy Measure<br>Count | 892       | 2,055     | 1,986     | 4,248     |
| Total Renewable Energy kWh       | 529,414   | 709,186   | 732,935   | 766,711   |
| Total GHG Savings                | 736       | 1,494     | 1,869     | 520       |

Partners in Energy is a collaboration of the Community and Xcel Energy.

Participation counts for rebate programs reflect Focus on Energy offerings only. Xcel Energy provides electricity and natural gas to the community.