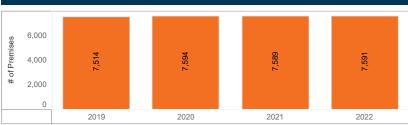

| Annual % Change           |      |      |      |  |  |
|---------------------------|------|------|------|--|--|
|                           | 2020 | 2021 | 2022 |  |  |
| % Change in Premise Count | 1%   | 0%   | 0%   |  |  |
| % Change in kWh Usage     | -2%  | 9%   | -4%  |  |  |
| % Change in Therm Usage   | -11% | 0%   | 8%   |  |  |

Line: CDD/HDD totals; Colored Bar:Total Consumption & Premises Balance Temp: 65F; Source: www.weatherdatadepot.com and NOAA.gov