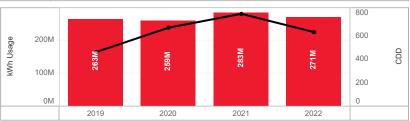

## **Utility Consumption & Premise Trends**

|                           | 2019  | 2020  | 2021  | 2022  |
|---------------------------|-------|-------|-------|-------|
| Cooling Degree Days (CDD) | 463   | 672   | 790   | 634   |
| Heating Degree Days (HDD) | 8,502 | 7,561 | 7,175 | 8,241 |

| Annual % Change           |      |      |      |  |  |
|---------------------------|------|------|------|--|--|
|                           | 2020 | 2021 | 2022 |  |  |
| % Change in Premise Count | 1%   | 0%   | 0%   |  |  |
| % Change in kWh Usage     | -2%  | 9%   | -4%  |  |  |
| % Change in Therm Usage   | -11% | 0%   | 8%   |  |  |

Line: CDD/HDD totals; Colored Bar:Total Consumption & Premises Balance Temp: 65F; Source: www.weatherdatadepot.com and NOAA.gov